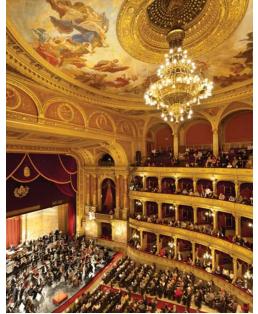

#### Budapest, Hungary Sunday, September 29

Austrian-born Habsburg Archduke Joseph, the "most Hungarian Habsburg," is credited with creating a Budapest that rivalled Vienna as an imperial capital. The twin cities of Buda and Pest have faced each other across the Danube River for centuries, and today the Danube embankments and the Buda Castle Quarter are designated a UNESCO World Heritage site. Begin your tour in Pest, where the elegant limestone Parliament Building towers over the river. Pass through Heroes' Square and admire its monuments to the Magyar chiefs who conquered Hungary in A.D. 896. Visit the State Opera House, built in neo-Renaissance style in 1884. The grand staircase and auditorium are decorated with frescoes painted by some of Hungary's eminent artists of the time.

Budapest's State Opera House is considered one of architect Miklós Ybl's masterpieces and its acoustics are still among the best in the world.