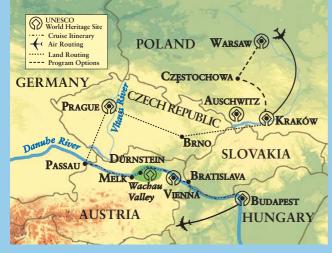

Our comprehensive itinerary takes you through six countries and the heartland of central Europe. It has been custom designed to showcase the musical heritage of Europe's accomplished composers, including Mozart, Beethoven and Chopin, and carefully planned to allow ample time to explore six UNESCO World Heritage treasures and more. Cruise the legendary Blue Danube from Passau, Germany, to Budapest, Hungary, aboard the exclusively chartered, Deluxe M.S. AMADEUS ELEGANT, one of the finest ships to ply the waterways of Europe, often docking right in the heart of the cities, and spend three nights each in historic Prague and Kraków in deluxe, centrally located hotels.