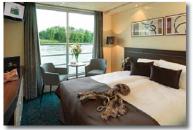

This exclusively chartered ship offers 76 air-conditioned, stylishly appointed River-View Staterooms (from 15 square metres) and Suites (up to 22 square metres), among the most spacious of any European river ship. Most accommodations feature a French balcony (floor-to-ceiling sliding glass doors with iron railing). Each has two twin beds (convertible to one queen-size bed), a private bathroom with shower (Suites have bathtub with shower), individual climate control, satellite telephone and television, writing desk, safe and hair dryer.