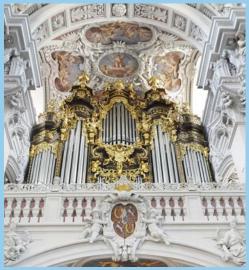

## Prague/Passau, Germany Wednesday, September 25

Travel across the rolling hills and through the wooded Czech and German countryside to Passau. Enjoy lunch in a historic, typical German restaurant in Passau before continuing on a tour to admire the graceful cobblestone streets, and see and hear the largest cathedral organ in the world, with 17,774 pipes, during a specially arranged recital in the magnificent Baroque Cathedral of St. Stephan.

Palace, a UNESCO World Heritage site, residence and Antoinette to Emperor Franz Josef.

The highest and lowest tones played by the pipe organ in St. Stephan's Cathedral are nearly inaudible to humans.